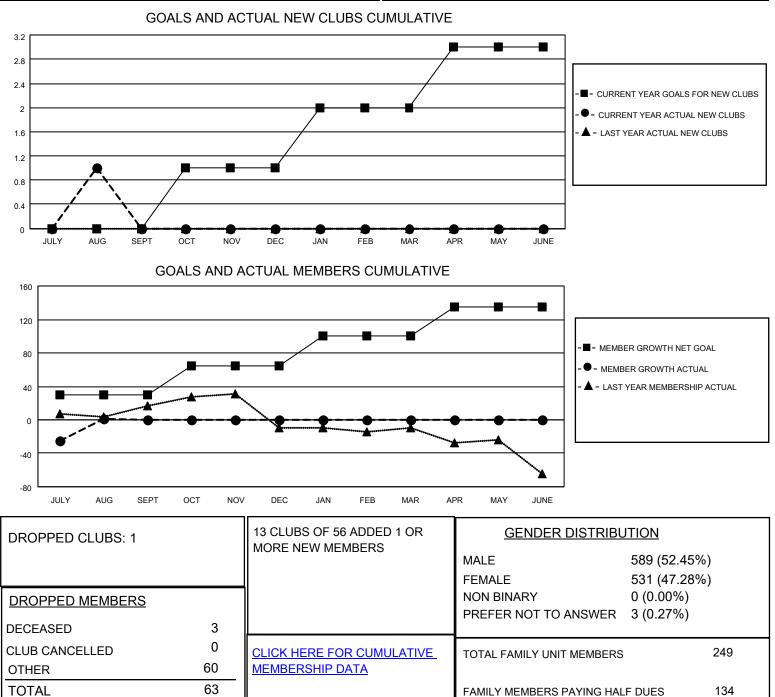

## LOCATION CALIFORNIA

District 4 L3

Results as of: 8/31/2023

| Clubs                 |               |           |               | Members               |                       |                         |                                                    |
|-----------------------|---------------|-----------|---------------|-----------------------|-----------------------|-------------------------|----------------------------------------------------|
| RESULTS FOR 2023-2024 |               |           |               | RESULTS FOR 2023-2024 |                       |                         |                                                    |
| QUARTER               | NEW CLUB GOAL | NEW CLUBS | DROPPED CLUBS | QUARTER MEMB          | ER GROWTH NET<br>GOAL | MEMBER GROWTH<br>ACTUAL | DROPPED<br>MEMBERS ACTUAL<br>(including transfers) |
| JULY/AUG/SEPT         | 0             | 1         | 1             | JULY/AUG/SEPT         | 30                    | 69                      | 63                                                 |
| OCT/NOV/DEC           | 1             | 0         | 0             | OCT/NOV/DEC           | 35                    | 0                       | 0                                                  |
| JAN/FEB/MAR           | 1             | 0         | 0             | JAN/FEB/MAR           | 35                    | 0                       | 0                                                  |
| APR/MAY/JUNE          | 1             | 0         | 0             | APR/MAY/JUNE          | 35                    | 0                       | 0                                                  |